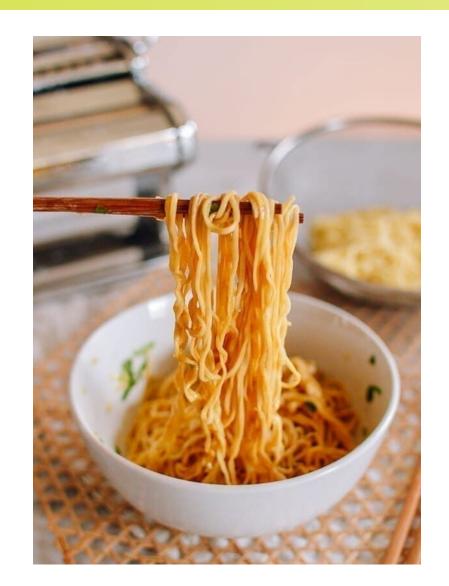

### How long is the longest noodle according to the Guiness World Records?

**A** 3.084,32 m

B 1.756,02 m

**C** 2.431,70 m

D 4.689,45 m

Round I: Food and Nutrition Question 1/5