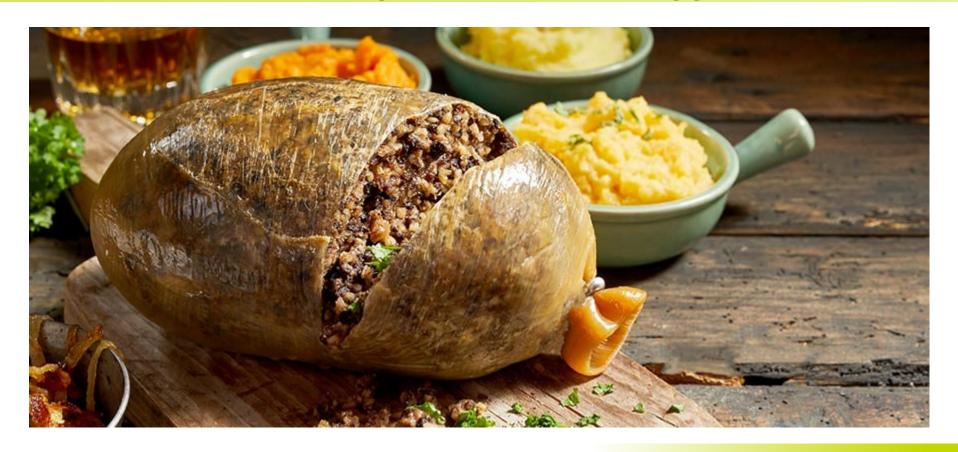

### Traditionally what is filled with offal, oatmeal, suet and seasoning to make a Haggis?

Round I: Food and Nutrition Question 4/5