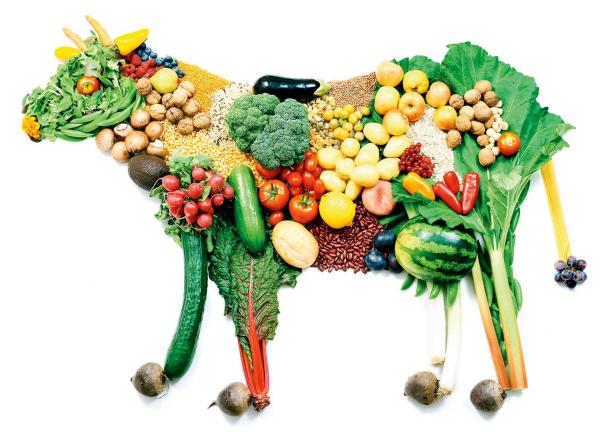

## Guess: How many people in Germany are vegan (2020)? (in percent %)

Round I: Food and Nutrition Question 5/5

Round II: Music