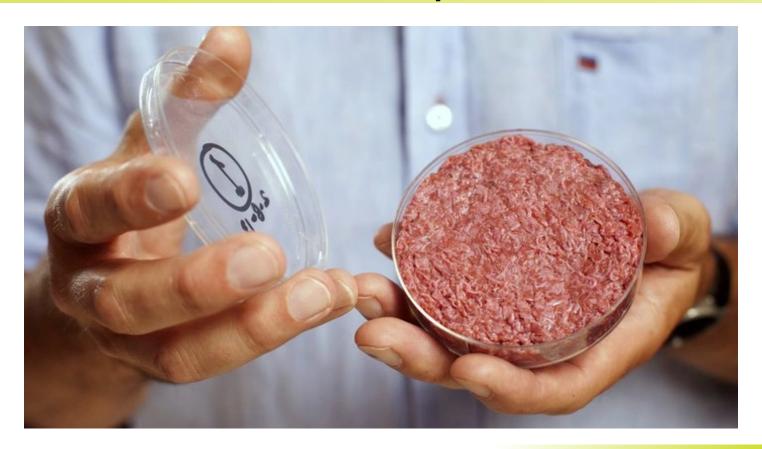

### Which country was the first to approve lab-grown meat for consumption?

Round I: Food and Nutrition Question 2/5